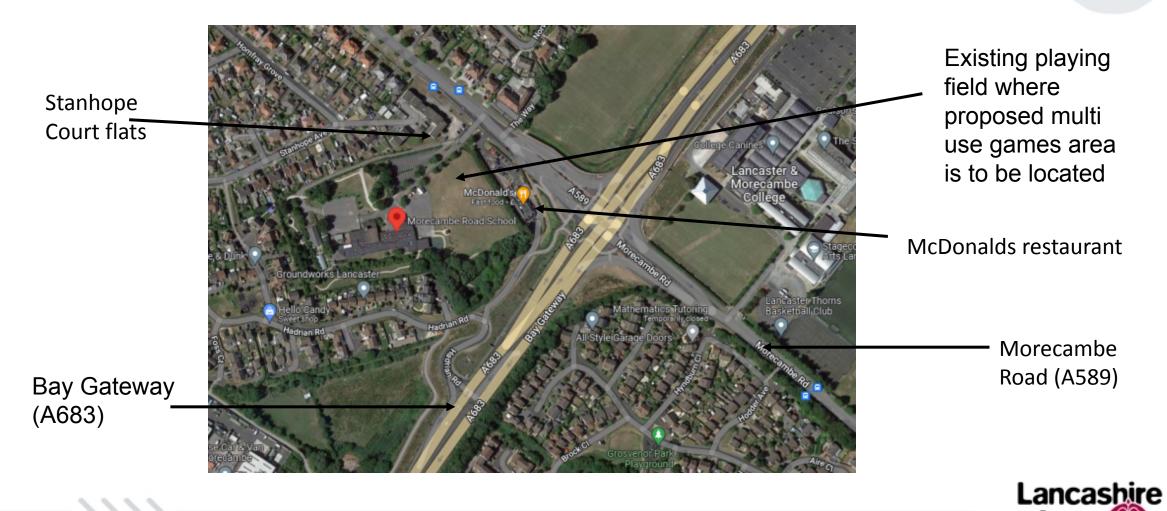

#### Planning application LCC/2021/0006 Aerial View

### Planning application LCC/2021/0006 **Site Location Plan** Proposed multi use games area Stanhope Court Morecambe Road (A589) Morecambe Road School Bay Gateway (A683)