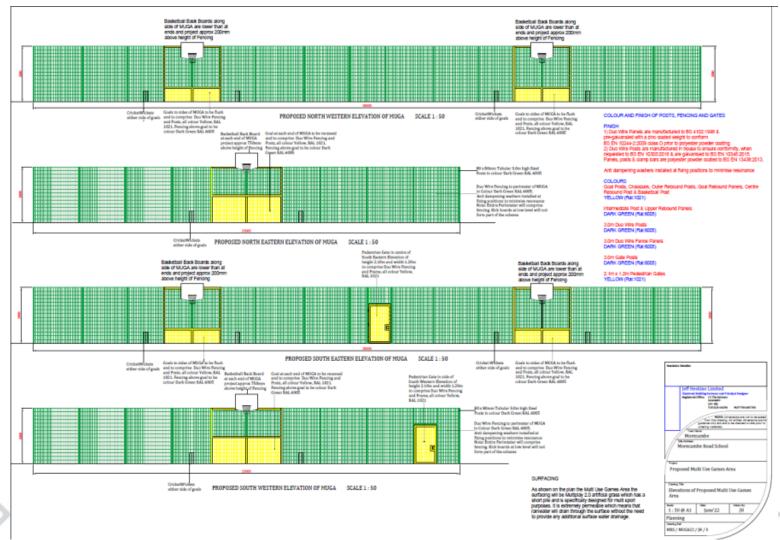

### Planning Application LCC/2022/0036

Proposed Multi Use Games Area located on secondary field

Morecambe Road School, Morecambe Road,

Morecambe

Lancashire

County Council

#### Planning application LCC/2021/0006 Site Location Plan



#### Planning application LCC/2021/0006 Aerial View



### Planning application LCC/2021/0006 **Site Location Plan** Proposed multi use games area Stanhope Court Morecambe Road (A589) Morecambe Road School Bay Gateway (A683)



# Planning application LCC/2021/0006 Proposed elevations





### Planning application LCC/2021/0006 Views of site from north







#### Planning application LCC/2021/0006 View towards site from school entrance



Location of proposed multi use games area



# Planning application LCC/2021/0006 View towards Stanhope Court from playing field