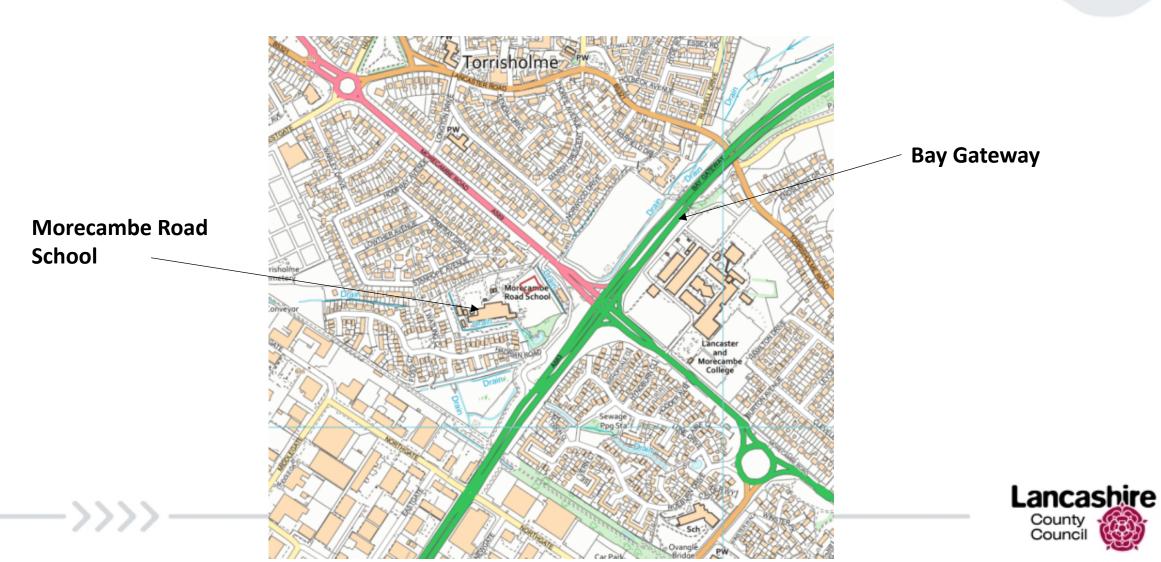

#### Planning application LCC/2021/0006 Site Location Plan

### Planning application LCC/2021/0006 **Site Location Plan** Proposed multi use games area Stanhope Court Morecambe Road (A589) Morecambe Road School Bay Gateway (A683)