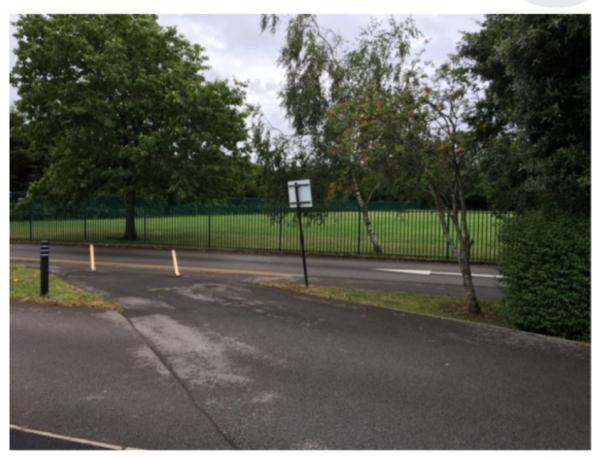

### Planning Application LCC/2022/0036

Proposed Multi Use Games Area located on secondary field

Morecambe Road School, Morecambe Road,

Morecambe

Lancashire

County Council

#### Planning application LCC/2021/0006 Site Location Plan



#### Planning application LCC/2021/0006 Aerial View



### Planning application LCC/2021/0006 **Site Location Plan** Proposed multi use games area Stanhope Court Morecambe Road (A589) Morecambe Road School Bay Gateway (A683)



# Planning application LCC/2021/0006 Proposed elevations





### Planning application LCC/2021/0006 Views of site from north







#### Planning application LCC/2021/0006 View towards site from school entrance



Location of proposed multi use games area



# Planning application LCC/2021/0006 View towards Stanhope Court from playing field