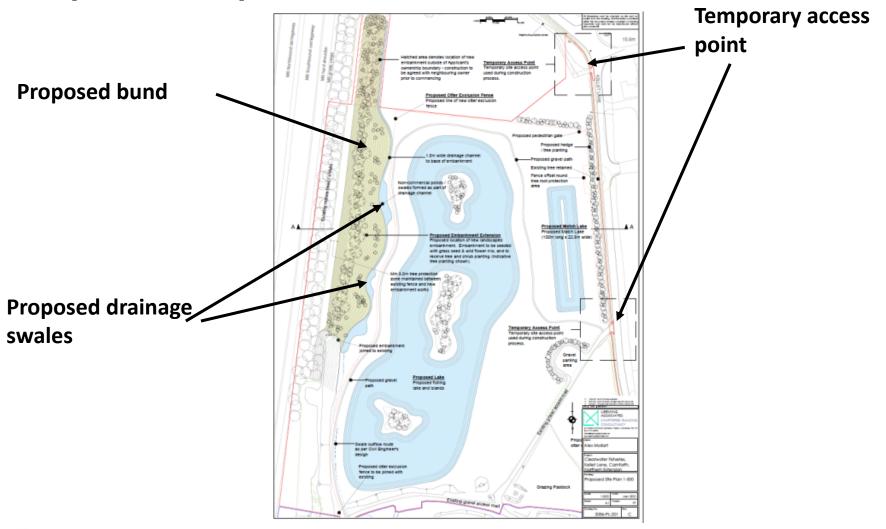

### Planning Application LCC/2021/0006

Extension of existing leisure fishery including change of use of existing agricultural land; excavation/formation of two new lakes; formation of new bund/embankment to the west boundary adjacent to the M6; associated formation of site access roads/paths and landscaping; improvements to existing site access; installation/extension of otter exclusion fence to enclose new site

Land to the north of Clear Water Fisheries, Kellet Lane, Over Kellet, Carnforth

### Planning Application LCC/2021/0006



#### Planning application LCC/2021/0006 Aerial View



#### Planning application LCC/2021/0006 Site Location Plan





## Planning application LCC/2022/0016 Proposed site plan





### Planning application LCC/2021/0006 Cross section of bund





### Planning application LCC/2021/0006 Otter fencing



Proposed Typical Section Through Eastern Boundary Adjacent to Highway



Proposed Elevation of Access Gate Through Otter Fence



#### Planning application LCC/2021/0006 – View from Kellet Lane





#### Planning application LCC/2021/0006 – View from Kellet Lane





# Planning application LCC/2021/0006 Temporary northern access





## Planning application LCC/2021/0006 Pictures of existing bund