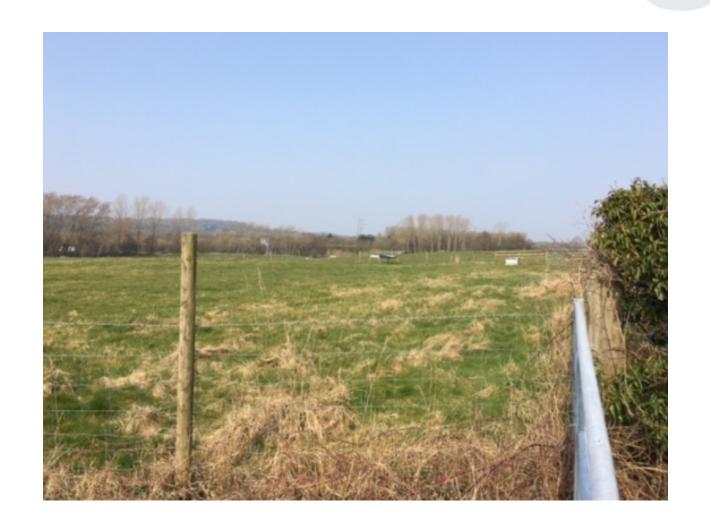

g; improvements to existing site access; installation/extension of otter exclusion fence to enclose new site

Land to the north of Clear Water Fisheries, Kellet Lane, Over Kellet, Carnforth

### Planning Application LCC/2021/0006



#### Planning application LCC/2021/0006 Aerial View



#### Planning application LCC/2021/0006 Site Location Plan





## Planning application LCC/2022/0016 Proposed site plan





### Planning application LCC/2021/0006 Cross section of bund





### Planning application LCC/2021/0006 Otter fencing



Proposed Typical Section Through Eastern Boundary Adjacent to Highway



Proposed Elevation of Access Gate Through Otter Fence



#### Planning application LCC/2021/0006 – View from Kellet Lane





#### Planning application LCC/2021/0006 – View from Kellet Lane





# Planning application LCC/2021/0006 Temporary northern access





## Planning application LCC/2021/0006 Pictures of existing bund