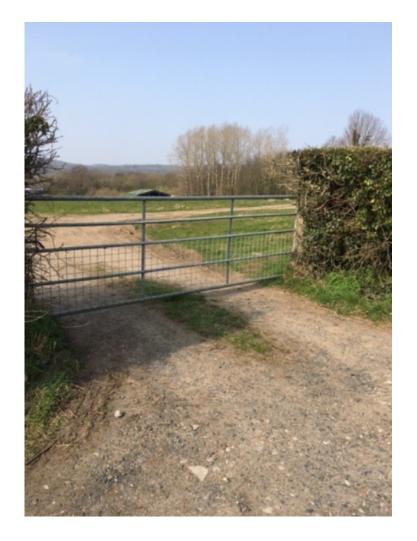

tter exclusion fence to enclose new site

Land to the north of Clear Water Fisheries, Kellet Lane, Over Kellet, Carnforth

### Planning Application LCC/2021/0006



#### Planning application LCC/2021/0006 Aerial View



#### Planning application LCC/2021/0006 Site Location Plan





## Planning application LCC/2022/0016 Proposed site plan





### Planning application LCC/2021/0006 Cross section of bund





### Planning application LCC/2021/0006 Otter fencing



Proposed Typical Section Through Eastern Boundary Adjacent to Highway



Proposed Elevation of Access Gate Through Otter Fence



#### Planning application LCC/2021/0006 – View from Kellet Lane





#### Planning application LCC/2021/0006 – View from Kellet Lane





# Planning application LCC/2021/0006 Temporary northern access





## Planning application LCC/2021/0006 Pictures of existing bund