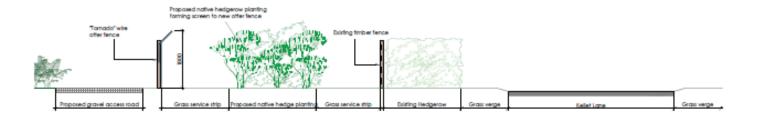

### Planning application LCC/2021/0006 Otter fencing

Proposed Typical Section Through Eastern Boundary Adjacent to Highway

Proposed Elevation of Access Gate Through Otter Fence