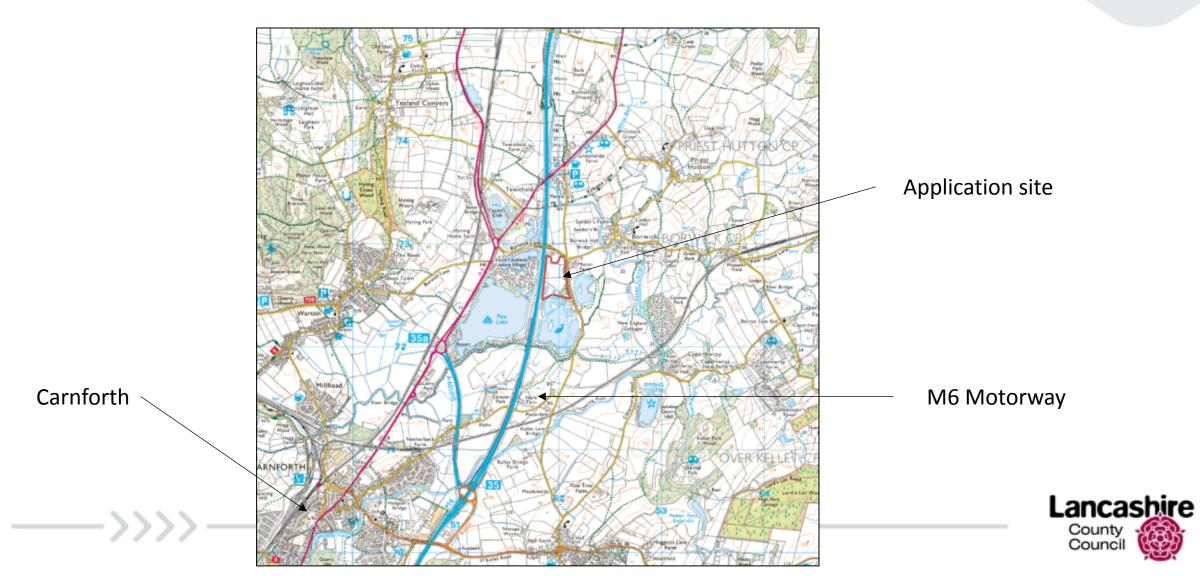

### Planning Application LCC/2021/0006

Extension of existing leisure fishery including change of use of existing agricultural land; excavation/formation of two new lakes; formation of new bund/embankment to the west boundary adjacent to the M6; associated formation of site access roads/paths and landscaping; improvements to existing site access; installation/extension of otter exclusion fence to enclose new site

Land to the north of Clear Water Fisheries, Kellet Lane, Over Kellet, Carnforth

### Planning Application LCC/2021/0006