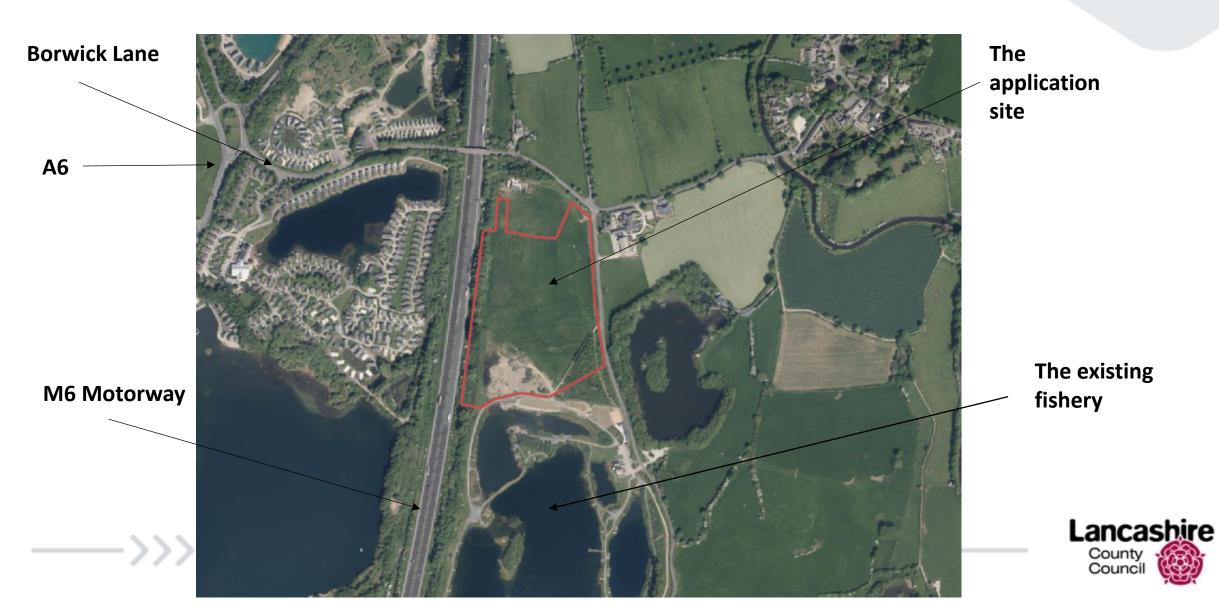

### Planning Application LCC/2021/0006

Extension of existing leisure fishery including change of use of existing agricultural land; excavation/formation of two new lakes; formation of new bund/embankment to the west boundary adjacent to the M6; associated formation of site access roads/paths and landscaping; improvements to existing site access; installation/extension of otter exclusion fence to enclose new site

Land to the north of Clear Water Fisheries, Kellet Lane, Over Kellet, Carnforth

### Planning Application LCC/2021/0006



#### Planning application LCC/2021/0006 Aerial View



#### Planning application LCC/2021/0006 Site Location Plan





## Planning application LCC/2022/0016 Proposed site plan





### Planning application LCC/2021/0006 Cross section of bund





### Planning application LCC/2021/0006 Otter fencing



Proposed Typical Section Through Eastern Boundary Adjacent to Highway



Proposed Elevation of Access Gate Through Otter Fence



#### Planning application LCC/2021/0006 – View from Kellet Lane





#### Planning application LCC/2021/0006 – View from Kellet Lane





# Planning application LCC/2021/0006 Temporary northern access





## Planning application LCC/2021/0006 Pictures of existing bund