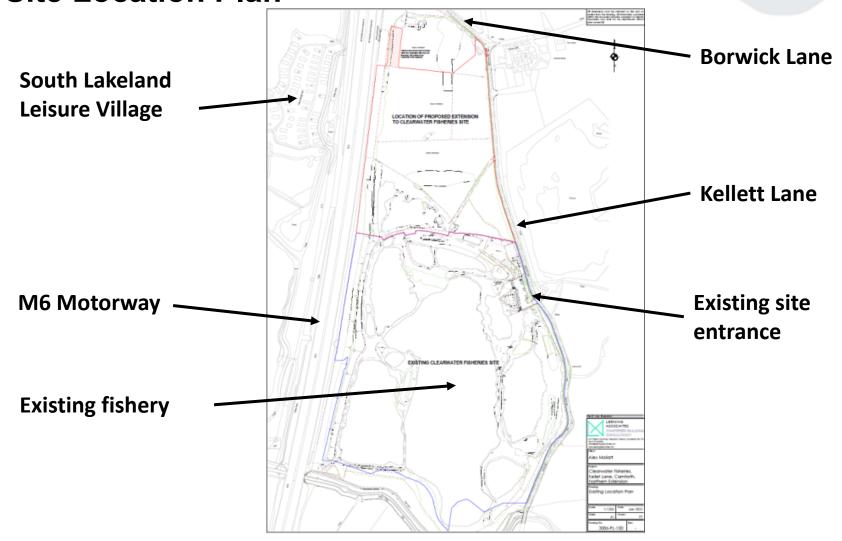

### Planning Application LCC/2021/0006

Extension of existing leisure fishery including change of use of existing agricultural land; excavation/formation of two new lakes; formation of new bund/embankment to the west boundary adjacent to the M6; associated formation of site access roads/paths and landscaping; improvements to existing site access; installation/extension of otter exclusion fence to enclose new site

Land to the north of Clear Water Fisheries, Kellet Lane, Over Kellet, Carnforth

### Planning Application LCC/2021/0006



#### Planning application LCC/2021/0006 Aerial View



#### Planning application LCC/2021/0006 Site Location Plan





## Planning application LCC/2022/0016 Proposed site plan





### Planning application LCC/2021/0006 Cross section of bund





### Planning application LCC/2021/0006 Otter fencing



Proposed Typical Section Through Eastern Boundary Adjacent to Highway



Proposed Elevation of Access Gate Through Otter Fence



#### Planning application LCC/2021/0006 – View from Kellet Lane





#### Planning application LCC/2021/0006 – View from Kellet Lane





# Planning application LCC/2021/0006 Temporary northern access





## Planning application LCC/2021/0006 Pictures of existing bund