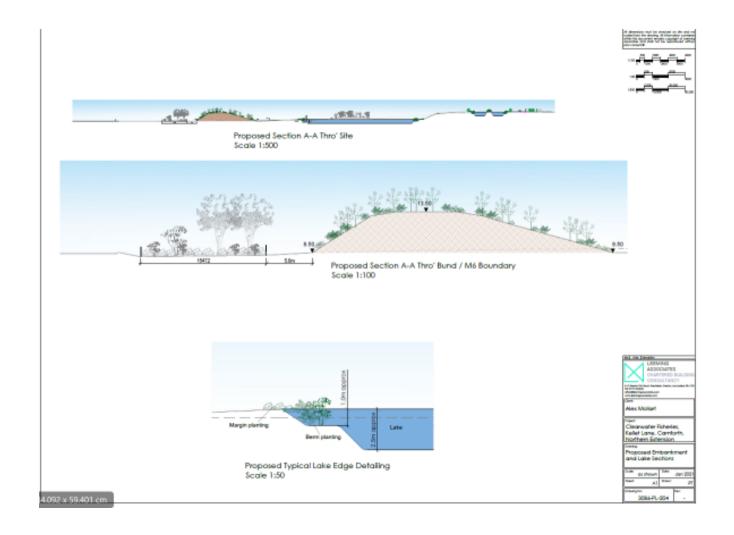

### Planning Application LCC/2021/0006

Extension of existing leisure fishery including change of use of existing agricultural land; excavation/formation of two new lakes; formation of new bund/embankment to the west boundary adjacent to the M6; associated formation of site access roads/paths and landscaping; improvements to existing site access; installation/extension of otter exclusion fence to enclose new site

Land to the north of Clear Water Fisheries, Kellet Lane, Over Kellet, Carnforth

### Planning Application LCC/2021/0006



#### Planning application LCC/2021/0006 Aerial View



#### Planning application LCC/2021/0006 Site Location Plan





## Planning application LCC/2022/0016 Proposed site plan





### Planning application LCC/2021/0006 Cross section of bund





### Planning application LCC/2021/0006 Otter fencing



Proposed Typical Section Through Eastern Boundary Adjacent to Highway



Proposed Elevation of Access Gate Through Otter Fence



#### Planning application LCC/2021/0006 – View from Kellet Lane





#### Planning application LCC/2021/0006 – View from Kellet Lane





# Planning application LCC/2021/0006 Temporary northern access





## Planning application LCC/2021/0006 Pictures of existing bund