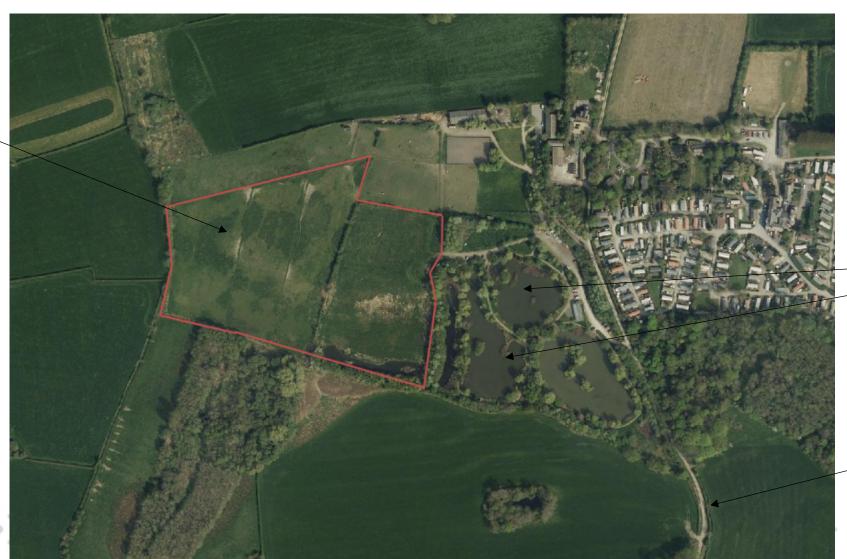

## Planning application LCC/2021/0030

Application site

Existing fishing lakes

Crow Lane