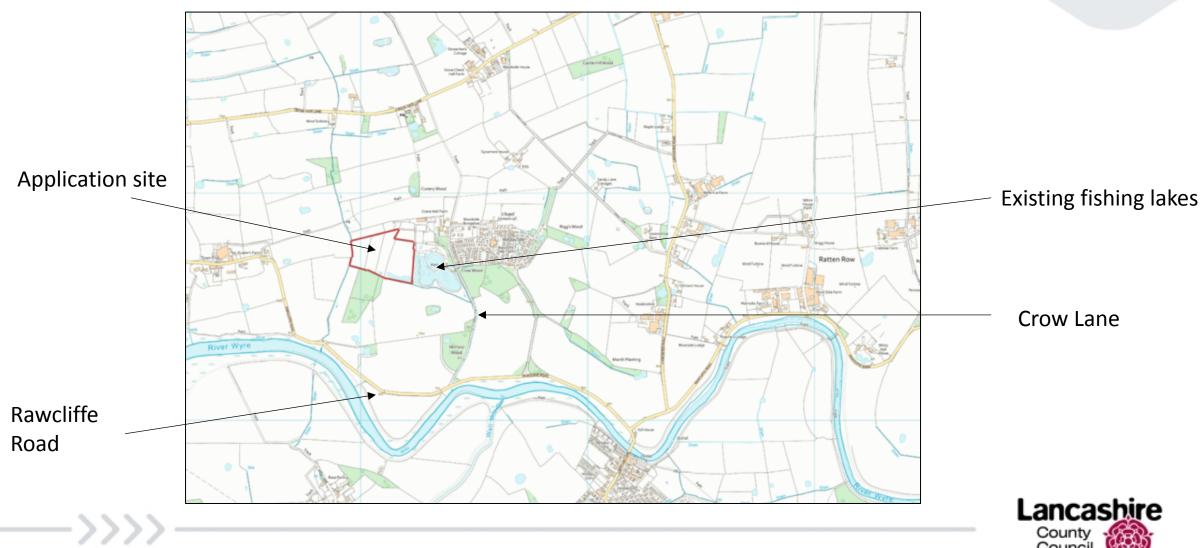

### Planning Application LCC/2021/0030 – Location Plan

## Planning application LCC/2021/0030

Application site

Existing fishing lakes

Crow Lane