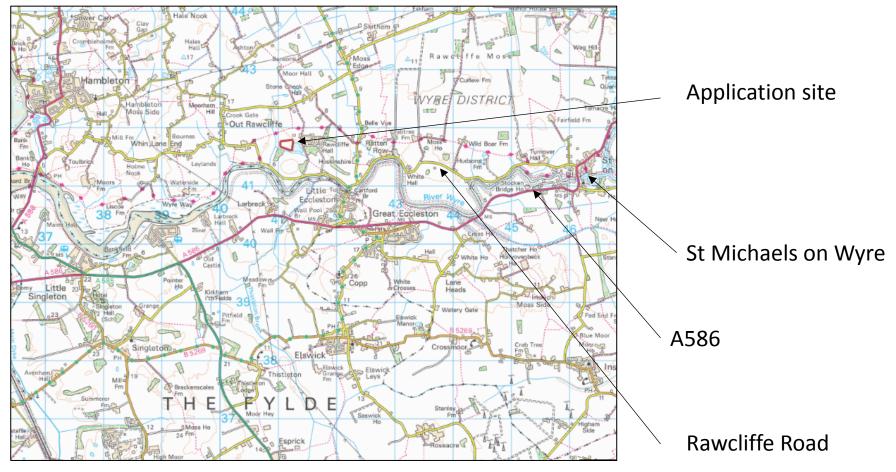

Planning Application LCC/2021/0030 Excavation of a lake and change of use of land to allow a commercial fishing lake associated with Pheasant Wood Fisheries. Fisheries at Crane Hall Barn Estate, Rawcliffe Road, St Michaels on Wyre

### Planning Application LCC/2021/0030 - Location