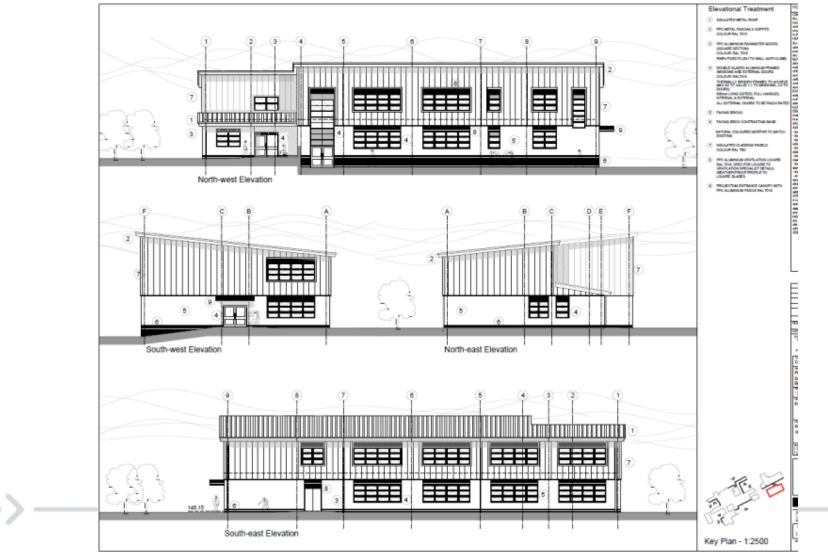

# Planning Application LCC/2022/0032

Erection of 2 storey teaching block including a Special Educational Needs unit; internal modifications & refurbishment to several areas of the existing main building; additional staff car parking and vehicular entrance off Cuerden Street

Colne Primet Academy, Dent Street, Colne



### Planning application LCC/2022/0032 Site Location Plan



## Planning application LCC/2022/0032 **Primet Heights Aerial View** All weather playing pitch Proposed new car park and entrance Location of proposed new teaching block **Dent Street** Railway line Briercliffe Avenue

 $\longrightarrow$ 





#### Planning application LCC/2022/0032 Proposed elevations of teaching block





#### Planning application LCC/2022/0032 Views of proposed site entrance from Cuerden Street





### Planning application LCC/2022/0032 Location of proposed new 2 storey teaching block







#### Planning application LCC/2022/0032 Location of proposed car park



View of boundary with Primet Heights (north boundary)

View of Cuerden Street from site of new car park



## Planning application LCC/2022/0032



Location of proposed CDT workshop

 $\longrightarrow$ 



Location of replacement store Lan



### Planning application LCC/2022/0032



Location of proposed covered walkway

\_\_\_\_\_