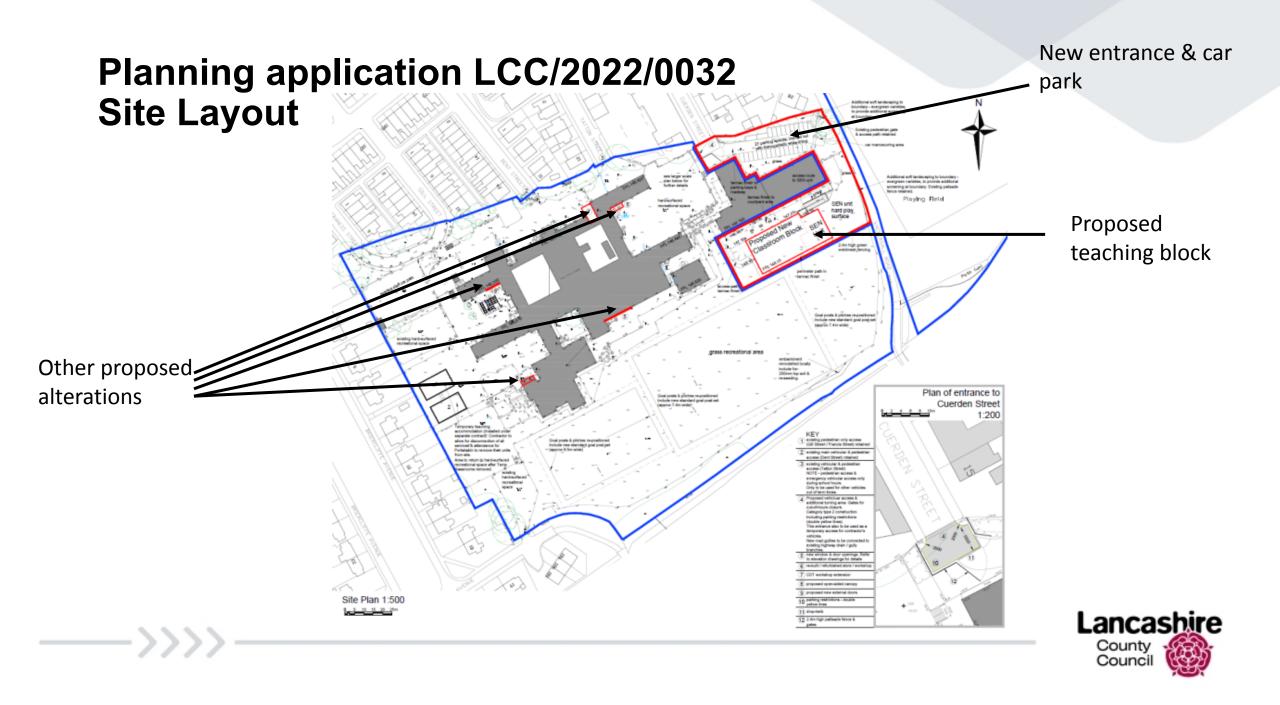

### Planning application LCC/2022/0032 Location of proposed new 2 storey teaching block