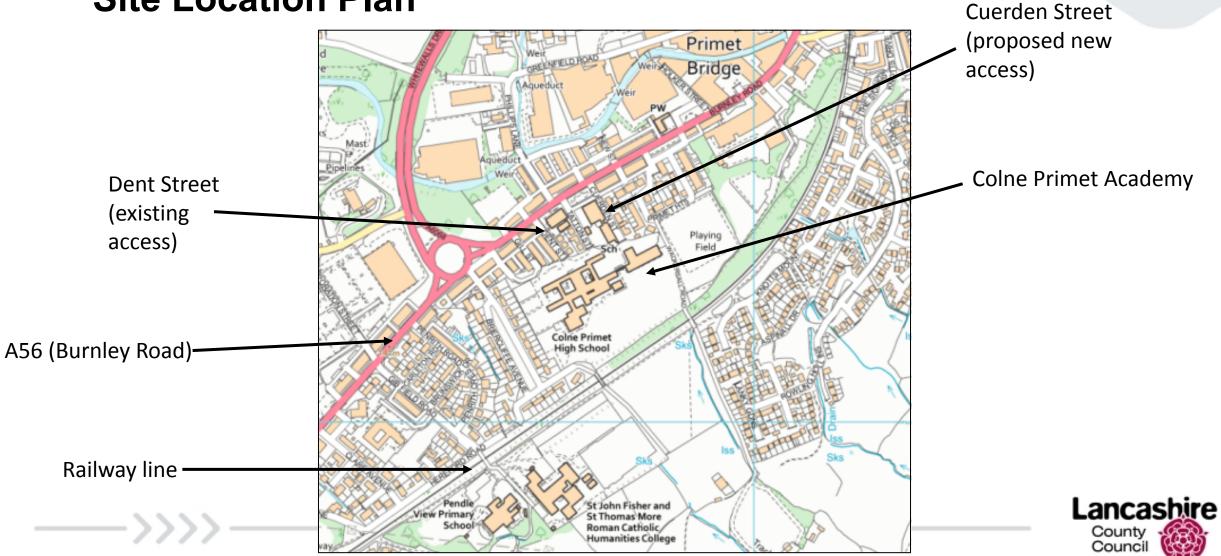

### Planning application LCC/2022/0032 Site Location Plan

Colne Primet Academy, Dent Street, Colne