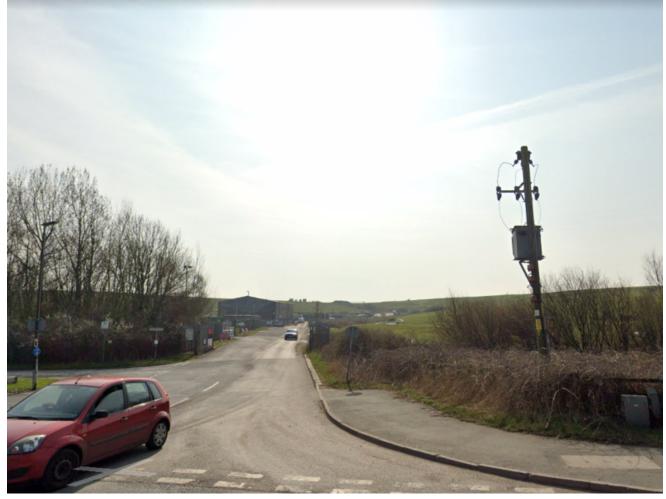

# Planning application LCC/2022/0061 Site entrance from Ovangle Road (image from google street view)