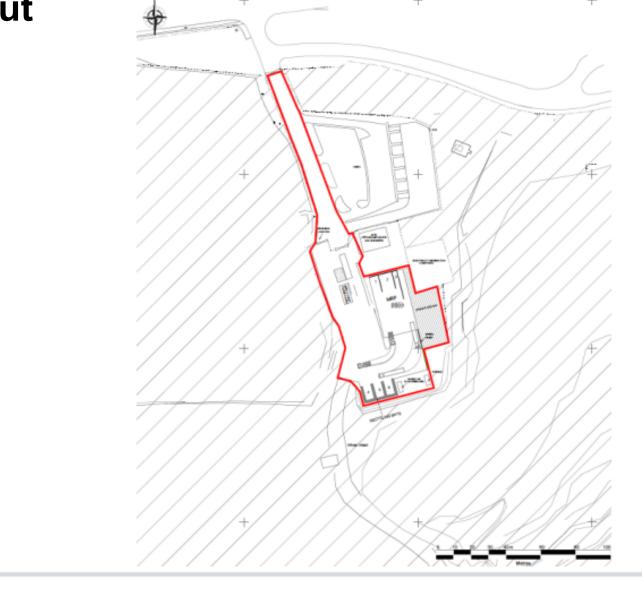

## Planning Application LCC/2022/0061

# The permanent retention of the existing Salt Ayre materials recycling & transfer facility

# Salt Ayre Materials Recycling & Transfer Facility Ovangle Road Salt Ayre



### Planning application LCC/2022/0061 Site Location Plan



## **Ovangle** Planning application LCC/2022/0061 Road **Aerial View** Supermarket Application site Salt Ayre Leisure Centre Former landfill site Solar Farm Lancashire County Council

#### Planning application LCC/2022/0061 Site Layout

\_\_\_\_\_





#### Planning application LCC/2022/0061 View of building from site entrance (adjacent household waste recycling centre)





# Planning application LCC/2022/0061 Site entrance from Ovangle Road (image from google street view)