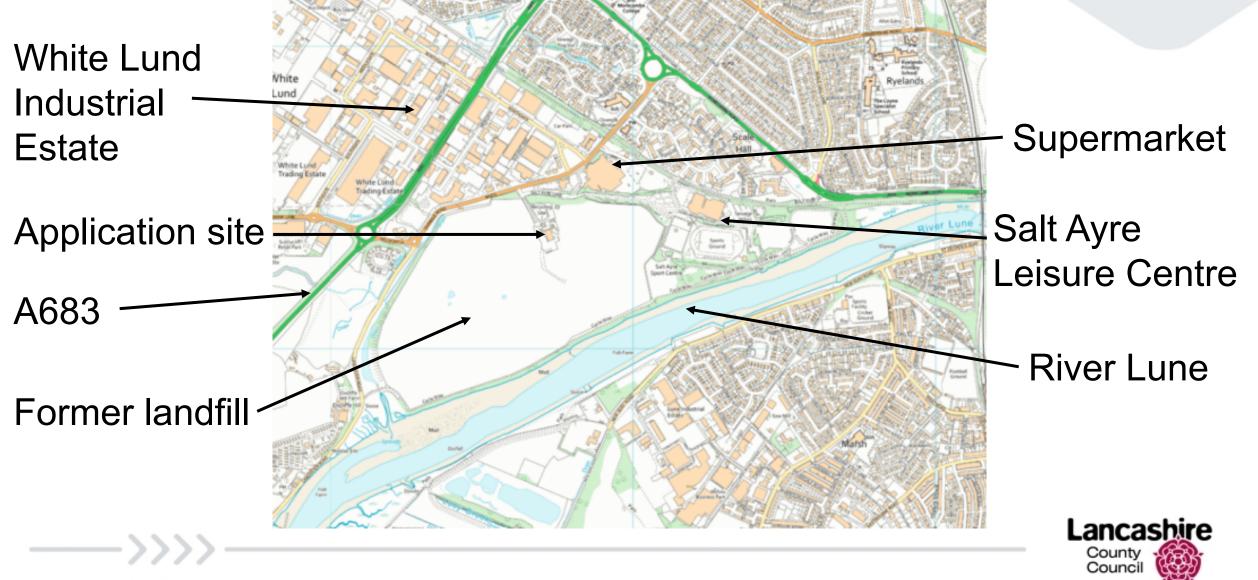

## **Ovangle** Planning application LCC/2022/0061 Road **Aerial View** Supermarket Application site Salt Ayre Leisure Centre Former landfill site Solar Farm Lancashire County Council