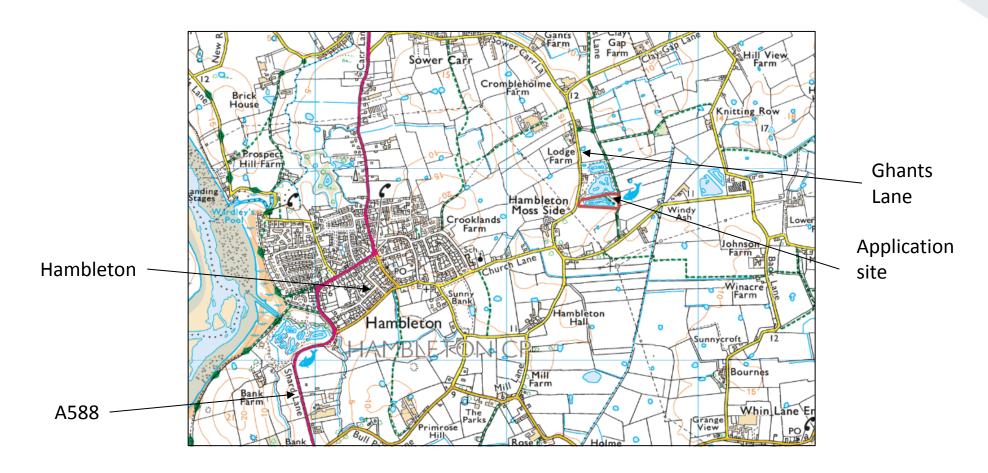

### Planning Application LCC/2022/0043

The infilling of a lake and change of use of land to allow the siting of an additional 28 static holiday caravan pitches and associated infrastructure together with the construction of an ecology mitigation pond.

Highfield Farm Fishery, Ghants Lane, Hambleton