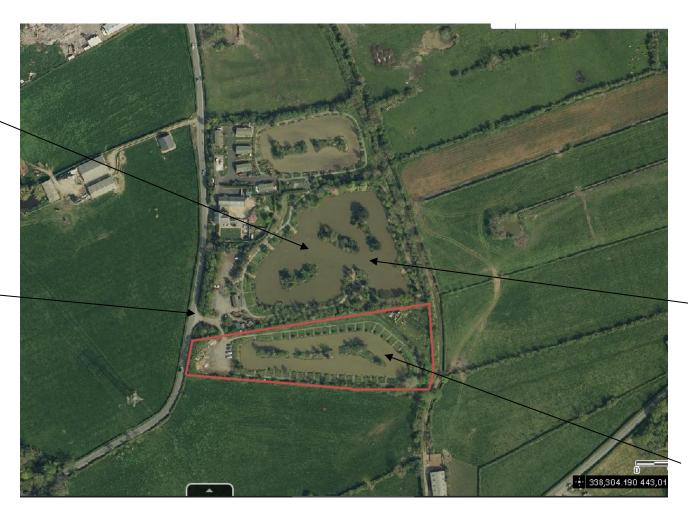

#### Planning application LCC/2022/0043

Central
Lake
(now infilled)

Ghants Lane

Highfield Farm Fishing Lakes

Application site