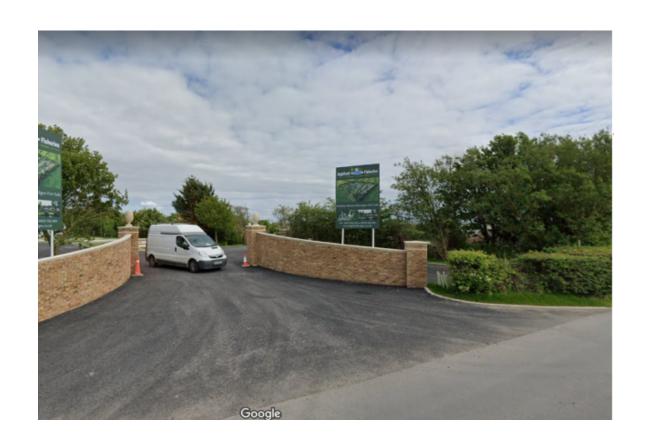

### Planning Application LCC/2022/0043

The infilling of a lake and change of use of land to allow the siting of an additional 28 static holiday caravan pitches and associated infrastructure together with the construction of an ecology mitigation pond.

Highfield Farm Fishery, Ghants Lane, Hambleton



#### Planning application LCC/2022/0043





#### Planning application LCC/2022/0043

Central
Lake
(now infilled)

Ghants Lane



Highfield Farm Fishing Lakes

Application site



### Planning application LCC/2022/0043 – recent view showing central lake now infilled





#### Planning application LCC/2022/0043 - Proposed Layout

Ghants

Lane





## Planning application LCC/2022/0043 – View of site entrance from Ghants Lane





#### Planning application LCC/2022/0043 - Proposed mitigation land





#### Planning application LCC/2022/0043 – Proposed mitigation land





# Planning application LCC/2022/0043 – View of mitigation land from Sower Carr Lane