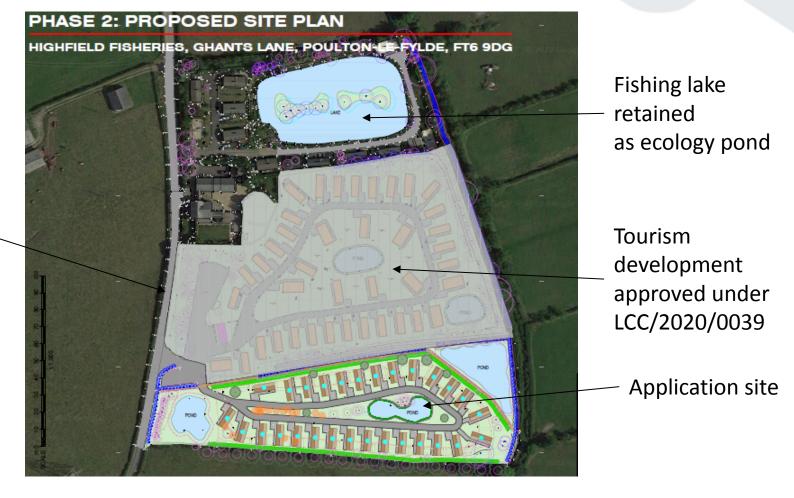

### Planning Application LCC/2022/0043

The infilling of a lake and change of use of land to allow the siting of an additional 28 static holiday caravan pitches and associated infrastructure together with the construction of an ecology mitigation pond.

Highfield Farm Fishery, Ghants Lane, Hambleton



#### Planning application LCC/2022/0043





#### Planning application LCC/2022/0043

Central
Lake
(now infilled)

Ghants Lane



Highfield Farm Fishing Lakes

Application site



### Planning application LCC/2022/0043 – recent view showing central lake now infilled





#### Planning application LCC/2022/0043 - Proposed Layout

Ghants

Lane





## Planning application LCC/2022/0043 – View of site entrance from Ghants Lane





#### Planning application LCC/2022/0043 - Proposed mitigation land





#### Planning application LCC/2022/0043 – Proposed mitigation land





# Planning application LCC/2022/0043 – View of mitigation land from Sower Carr Lane