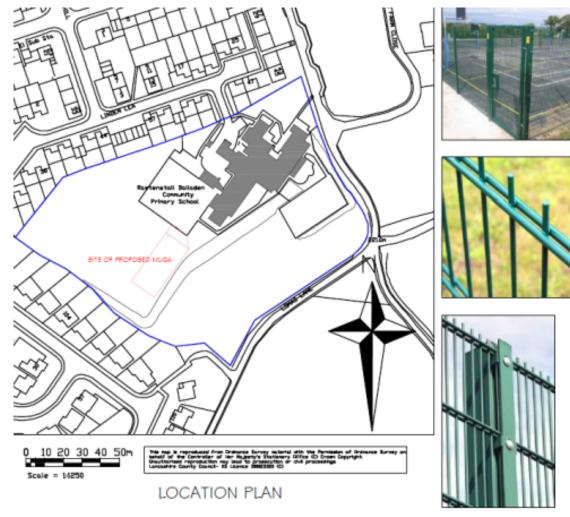

## Planning application LCC/2022/0046 Site Layout and fencing detail

#### IMAGE A

Showing fencing installation at a MUGA

#### IMAGE B

Showing fencing construction, height 2.40m were diameter Gmm vertical wires sandwiched between 2No 0mm horizontal wires apeture size 200mm vertical and 50mm horizontal, panel width 250Gmm

#### IMAGE C

Showing fencing posts, posts to be 50mmx40mm RHS posts, fencing fixed to post via holding strip bolted to the posts.