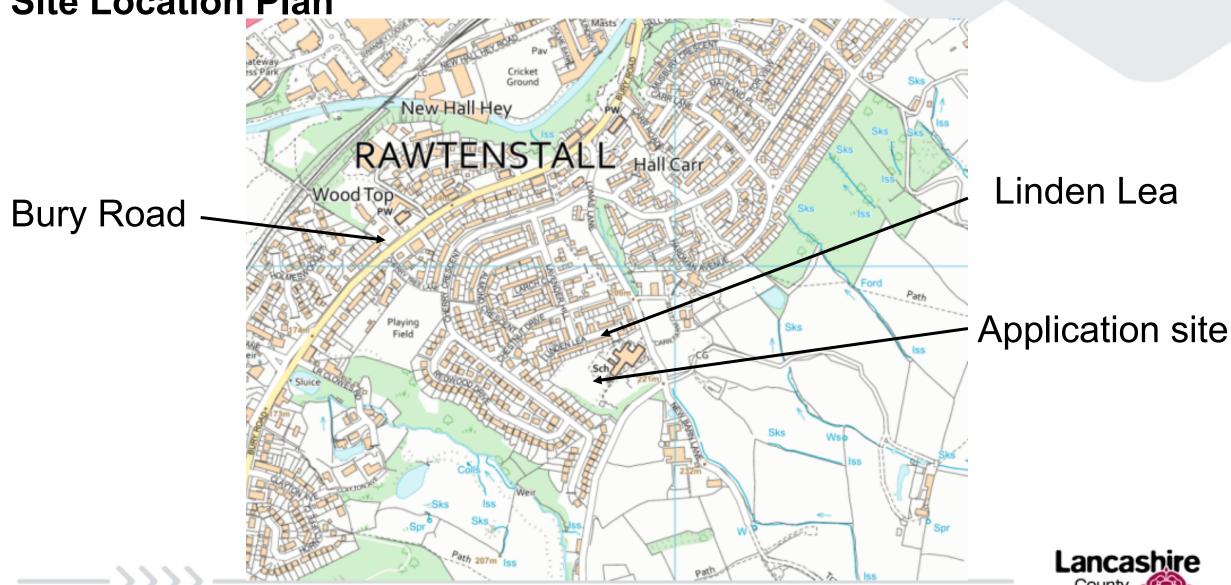

### Planning Application LCC/2022/0046

Construction of a Multi Use Games Area, with artificial grass surface and 2.4m high perimeter fence

Balladen Primary School, Linden Lea, Rawtenstall

Planning application LCC/2022/0046 Site Location Plan