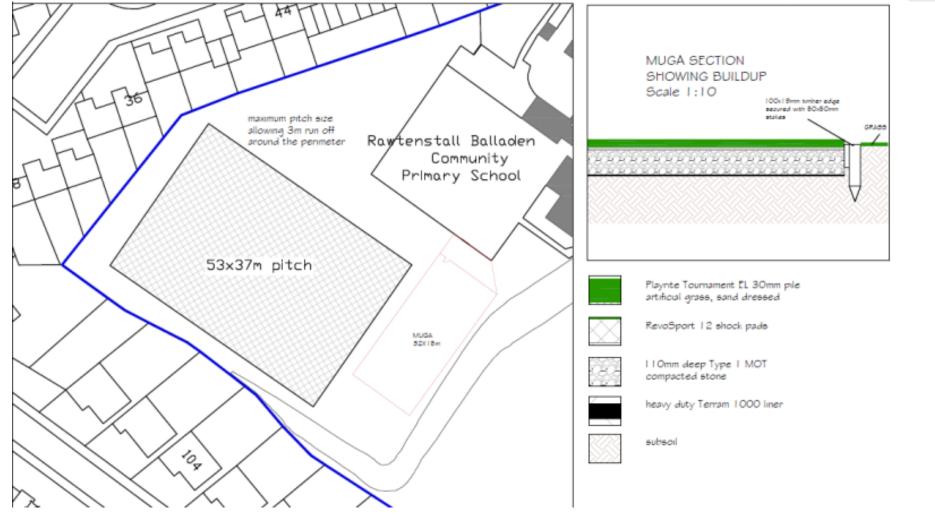

### Planning application LCC/2022/0046 Site layout, existing grass pitch and construction details