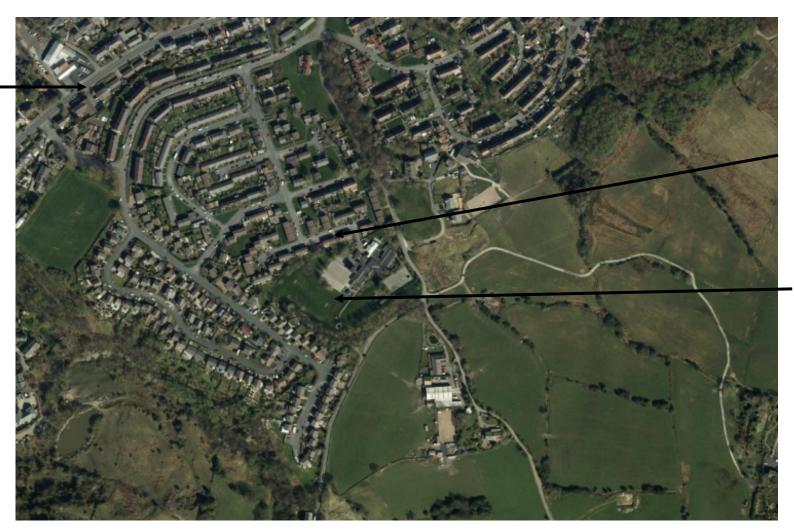

### Planning application LCC/2022/0046 Aerial View

**Bury Road** 

Linden Lea

Application site