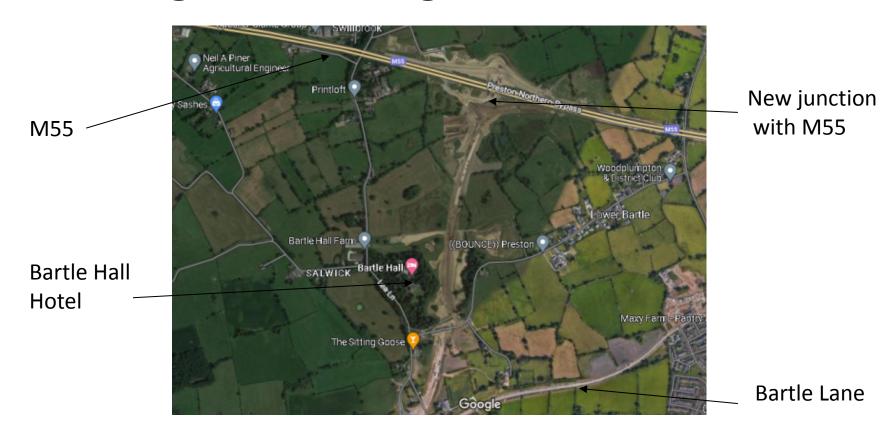

## Planning application LCC/2020/0041 – Northern section at Preston Western Distributor/M55 junction