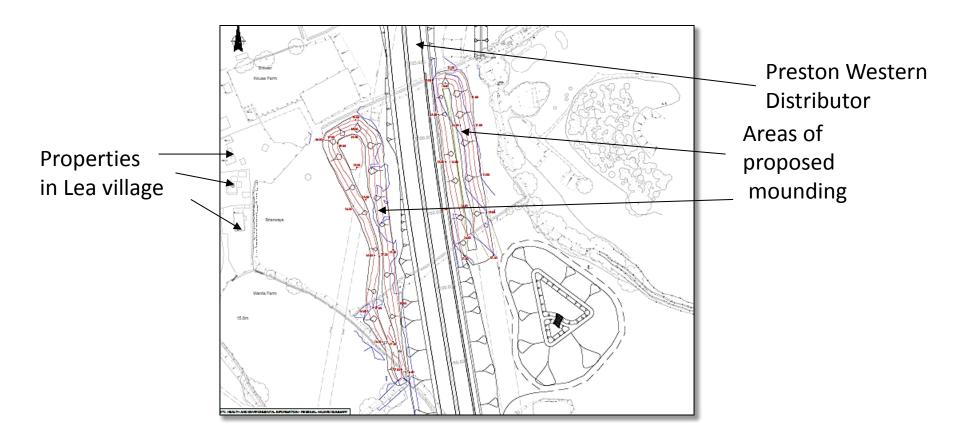

## Planning application LCC/2022/0041- Preston Western Distributor – Section near Lea village