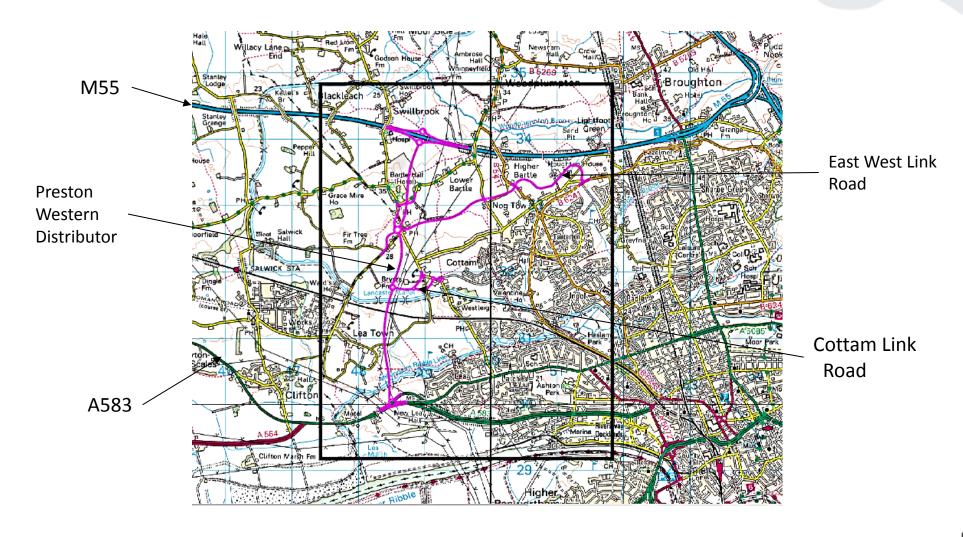

#### Planning application LCC/2022/0041

Amendment to approved plans listed in condition 2 of Planning Permission ref LCC/2016/0046 to Permit a revision of the screening mounding and landscaping alongside the Preston Western Distributor Road



#### Planning application LCC/2022/0041 – Location Plan





# Planning application LCC/2022/0041- Northern part of route showing view during construction





# Planning application LCC/2022/0041 – Preston Western Distributor Central section during construction





#### Planning application LCC/2022/0041 – Preston Western Distributor Southern section





## Planning application LCC/2020/0041 – Northern section at Preston Western Distributor/M55 junction





#### Planning application LCC/2022/0041 – Central section/Lea Lane





# Planning application LCC/2022/0041 – Central section near railway crossing





## Planning application LCC/2022/0041- Preston Western Distributor – Section near Lea village





#### Planning application LCC/2022/0041 – Preston Western Distributor southern end at A583 roundabout