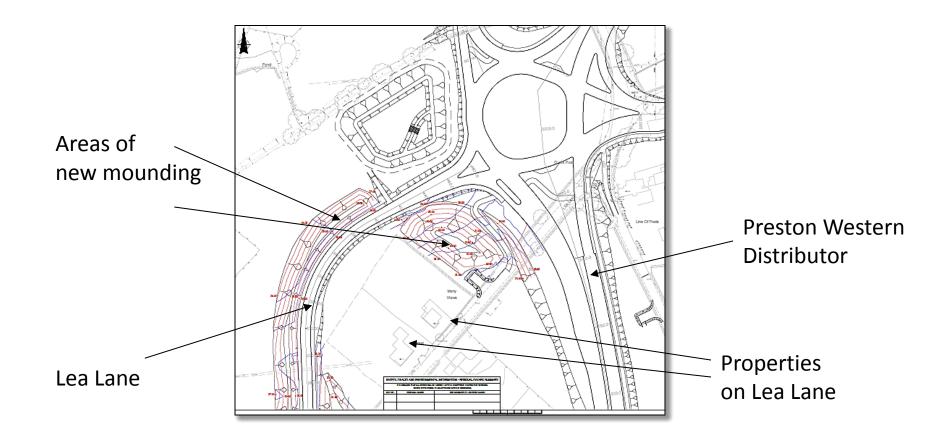

#### Planning application LCC/2022/0041

Amendment to approved plans listed in condition 2 of Planning Permission ref LCC/2016/0046 to Permit a revision of the screening mounding and landscaping alongside the Preston Western Distributor Road



#### Planning application LCC/2022/0041 – Location Plan





# Planning application LCC/2022/0041- Northern part of route showing view during construction





# Planning application LCC/2022/0041 – Preston Western Distributor Central section during construction





#### Planning application LCC/2022/0041 – Preston Western Distributor Southern section





## Planning application LCC/2020/0041 – Northern section at Preston Western Distributor/M55 junction





#### Planning application LCC/2022/0041 – Central section/Lea Lane





# Planning application LCC/2022/0041 – Central section near railway crossing





## Planning application LCC/2022/0041- Preston Western Distributor – Section near Lea village





#### Planning application LCC/2022/0041 – Preston Western Distributor southern end at A583 roundabout