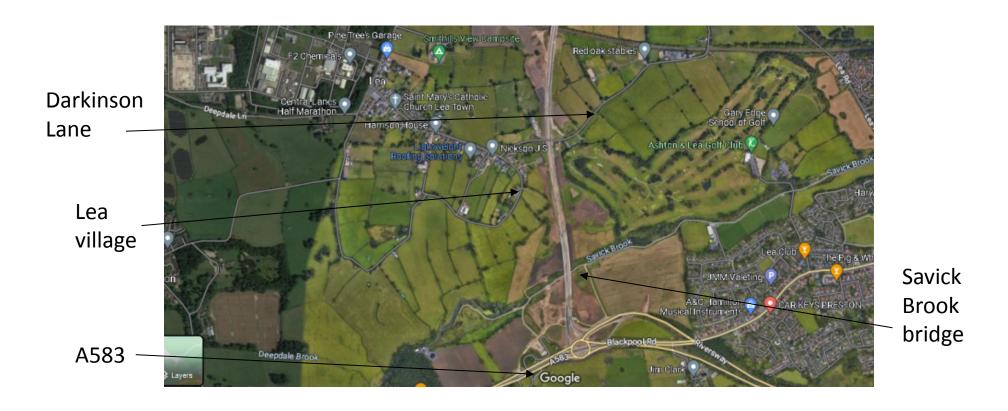

## Planning application LCC/2022/0041- Preston Western Distributor – Section near Lea village