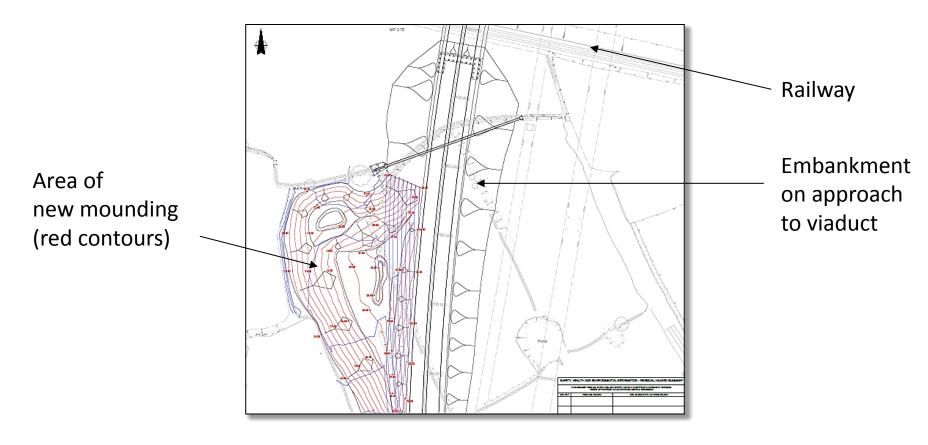

d plans listed in condition 2 of Planning Permission ref LCC/2016/0046 to Permit a revision of the screening mounding and landscaping alongside the Preston Western Distributor Road



#### Planning application LCC/2022/0041 – Location Plan





# Planning application LCC/2022/0041- Northern part of route showing view during construction





# Planning application LCC/2022/0041 – Preston Western Distributor Central section during construction





#### Planning application LCC/2022/0041 – Preston Western Distributor Southern section





## Planning application LCC/2020/0041 – Northern section at Preston Western Distributor/M55 junction





#### Planning application LCC/2022/0041 – Central section/Lea Lane





# Planning application LCC/2022/0041 – Central section near railway crossing





## Planning application LCC/2022/0041- Preston Western Distributor – Section near Lea village





#### Planning application LCC/2022/0041 – Preston Western Distributor southern end at A583 roundabout