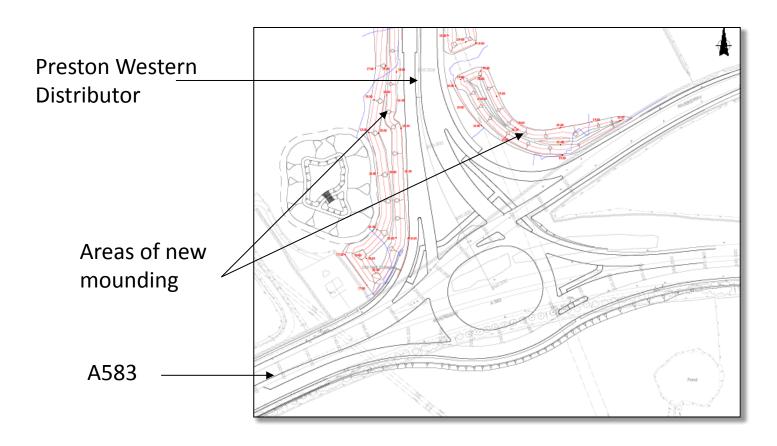

## Planning application LCC/2020/0041 – Northern section at Preston Western Distributor/M55 junction