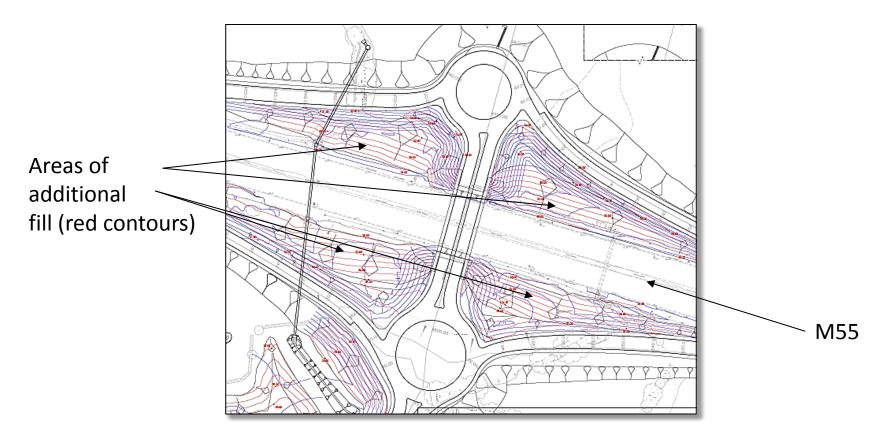

## Planning application LCC/2020/0041 – Northern section at Preston Western Distributor/M55 junction