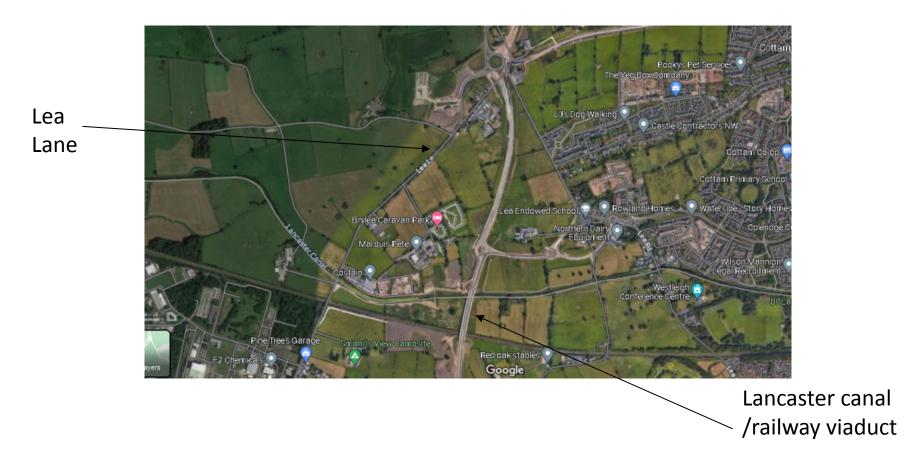

#### Planning application LCC/2022/0041

Amendment to approved plans listed in condition 2 of Planning Permission ref LCC/2016/0046 to Permit a revision of the screening mounding and landscaping alongside the Preston Western Distributor Road



#### Planning application LCC/2022/0041 – Location Plan





# Planning application LCC/2022/0041- Northern part of route showing view during construction





# Planning application LCC/2022/0041 – Preston Western Distributor Central section during construction





#### Planning application LCC/2022/0041 – Preston Western Distributor Southern section





## Planning application LCC/2020/0041 – Northern section at Preston Western Distributor/M55 junction





#### Planning application LCC/2022/0041 – Central section/Lea Lane





# Planning application LCC/2022/0041 – Central section near railway crossing





## Planning application LCC/2022/0041- Preston Western Distributor – Section near Lea village





#### Planning application LCC/2022/0041 – Preston Western Distributor southern end at A583 roundabout